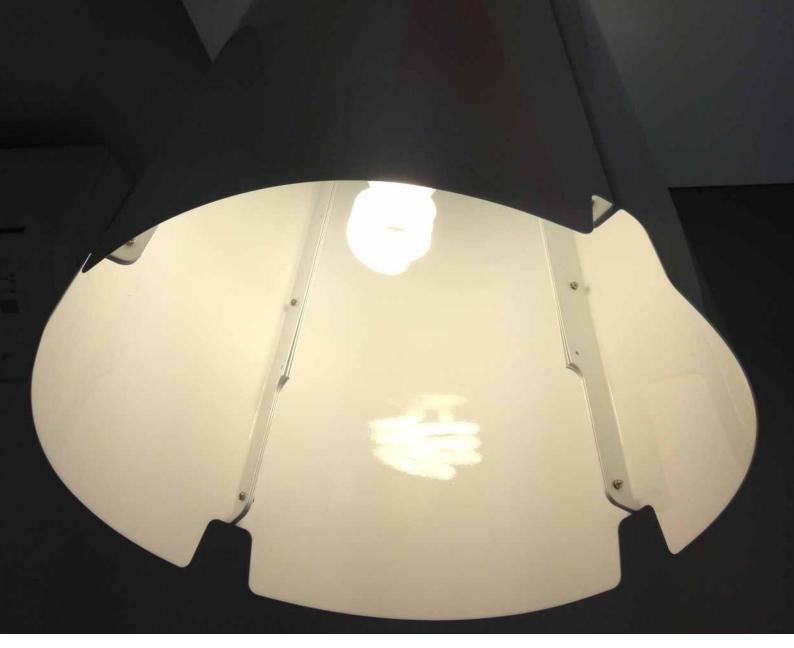

## stomp mini

Are you searching for the proverbial spanner in the works? The stomp range of lights are a set of industrial artefacts which will make you stand up and take a look. You'll think twice about the space you're in when you see these commanding mega-shades. Like any piece of precision equipment, the form leaves no question about what these lights are for while the build quality and attention to detail tells you they're the right tool for the job.

## options

- \_Internal vinyl colour
- \_Custom colours available, minimum quantity or set up charges may apply
- \_Bottom diffuser

Standard Available Colours:

Black Textured

stomp mini I

stomp mini II

stomp mini III