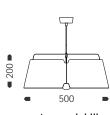

## options

- \_Internal vinyl colour
- \_Custom colours available, minimum quantity or set up charges may apply
- \_Bottom diffuser

Standard Available Colours:

Black Textured

stomp mini I

stomp mini II

stomp mini III

## How to specify:

| Product Code             | Colour             | Bottom Diffuser |
|--------------------------|--------------------|-----------------|
| LX-STM1 = stomp mini I   | W = Shoji White    | DY = Yes        |
| LX-STM2 = stomp mini II  | B = Black Textured | DN = No         |
| LX-STM3 = stomp mini III | CC = Custom Colour |                 |