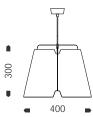

## options

- \_Internal vinyl colour
- \_Custom colours available, minimum quantity or set up charges may apply
- \_Bottom diffuser

Standard Available Colours:

Black Textured

stomp mini I

stomp mini II

stomp mini III

## How to specify:

| Product Code             | Colour             | Bottom Diffuser |
|--------------------------|--------------------|-----------------|
| LX-STM1 = stomp mini I   | W = Shoji White    | DY = Yes        |
| LX-STM2 = stomp mini II  | B = Black Textured | DN = No         |
| LX-STM3 = stomp mini III | CC = Custom Colour |                 |