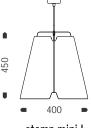

## options

- \_Internal vinyl colour
- \_Custom colours available, minimum quantity or set up charges may apply
- \_Bottom diffuser

Standard Available Colours:

Black Textured

stomp mini I

stomp mini II

stomp mini III

## How to specify:

| Product Code             | Colour             | Bottom Diffuser |
|--------------------------|--------------------|-----------------|
| LX-STM1 = stomp mini I   | W = Shoji White    | DY = Yes        |
| LX-STM2 = stomp mini II  | B = Black Textured | DN = No         |
| LX-STM3 = stomp mini III | CC = Custom Colour |                 |